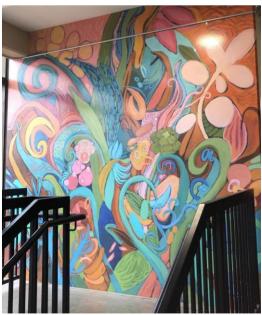

## **Graphic Signage Case Study**

These beautiful and colorful Park-n-Ride graphics are protected by General Fomulations' 285 RoughMark combined with a protective Tedlar® Laminate. This product combination is ideal because it will stick to the variable surface *and* provide graffiti protection for the artwork in an unmonitored parking structure, a win-win. And as an extra bonus, the different graphics act as colorful marker for remembering where you parked. DuPont™ Tedlar® film is an ideal surfacing material for graffiti resistance and protection against fading and corrosion, keeping decorative outdoor spaces looking newer longer.