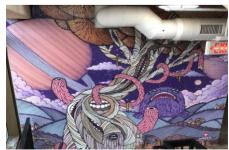

## **Graphic Signage Case Study**

These beautiful and colorful Park-n-Ride graphics are protected by General Fomulations' 285 RoughMark combined with a protective Tedlar® Laminate. This product combination is ideal because it will stick to the variable surface *and* provide graffiti protection for the artwork in an unmonitored parking structure, a win-win. And as an extra bonus, the different graphics act as colorful marker for remembering where you parked. DuPont™ Tedlar® film is an ideal surfacing material for graffiti resistance and protection against fading and corrosion, keeping decorative outdoor spaces looking newer longer.