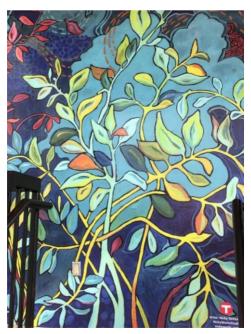

## **Graphic Signage Case Study**

These beautiful and colorful Park-n-Ride graphics are protected by General Fomulations' 285 RoughMark combined with a protective Tedlar® Laminate. This product combination is ideal because it will stick to the variable surface *and* provide graffiti protection for the artwork in an unmonitored parking structure, a win-win. And as an extra bonus, the different graphics act as colorful marker for remembering where you parked. DuPont™ Tedlar® film is an ideal surfacing material for graffiti resistance and protection against fading and corrosion, keeping decorative outdoor spaces looking newer longer.