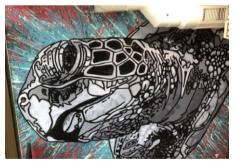

## **Graphic Signage Case Study**

These beautiful and colorful Park-n-Ride graphics are protected by General Fomulations' 285 RoughMark combined with a protective Tedlar® Laminate. This product combination is ideal because it will stick to the variable surface *and* provide graffiti protection for the artwork in an unmonitored parking structure, a win-win. And as an extra bonus, the different graphics act as colorful marker for remembering where you parked. DuPont™ Tedlar® film is an ideal surfacing material for graffiti resistance and protection against fading and corrosion, keeping decorative outdoor spaces looking newer longer.