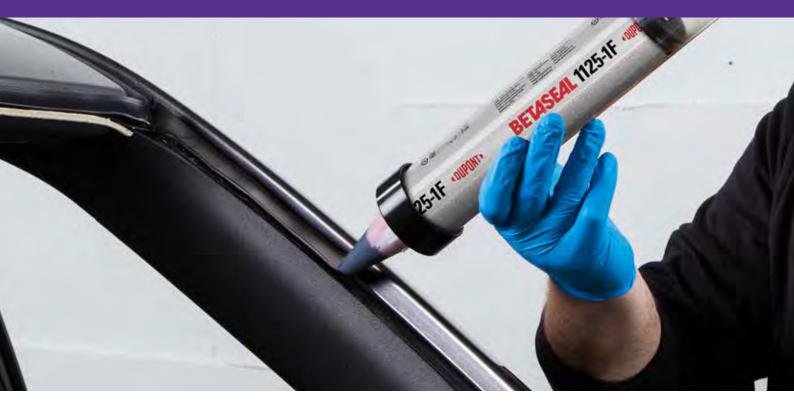

## BETASEAL<sup>™</sup> 1125-1F

## Value-priced adhesive for glass replacement

- 6-hour safe drive away
- UV stable for gap filling
- Medium modulus, non-conductive urethane reduces significantly interference with mobile devices
- No heating required for improved work efficiency
- Compatible with existing aftermarket cleaners and primers
- Available in 310ml cartridge or 400ml and 600ml sausage