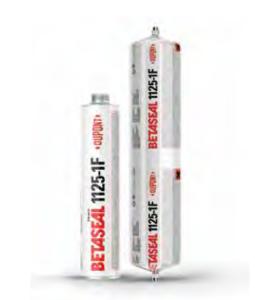

## BETASEAL<sup>™</sup> 1125-1F

## Value-priced adhesive for glass replacement

- 6-hour safe drive away
- UV stable for gap filling
- Medium modulus, non-conductive urethane reduces significantly interference with mobile devices
- No heating required for improved work efficiency
- Compatible with existing aftermarket cleaners and primers
- Available in 310ml cartridge or 400ml and 600ml sausage