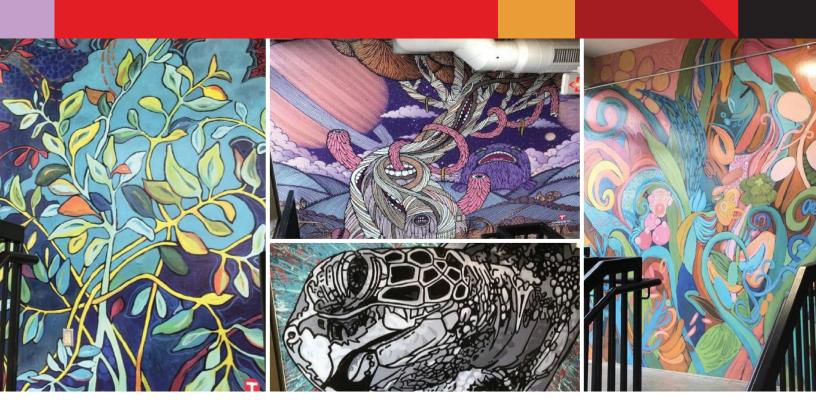

# Parking Garage Graphics

These beautiful and colorful Park-n-Ride graphics are protected by General Fomulations' 285 RoughMark combined with a protective Tedlar® Laminate.

This product combination is ideal because it will stick to the variable surface and provide graffiti protection for the artwork in an unmonitored parking structure, a win-win.

And as an extra bonus, the different graphics act as colorful marker for remembering where you parked. DuPont $^{\text{TM}}$  Tedlar $^{\text{@}}$  film is an ideal surfacing material for graffiti resistance and protection against fading and corrosion, keeping decorative outdoor spaces looking newer longer.